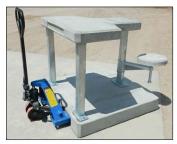

# SHOOTING BENCH PAD

SHOOTING BENCH INSTALLED ON PAD

FASILY MOVABLE WITH A PALLET JACK

(6) 1/2" NATURAL COARSE THREAD GALVÁNIZED STEEL INSERTS CAST IN

4 CORNERS CHAMFERED

**46" AT TOP** 47" AT BOTTOM 8<sup>5</sup>/<sub>8</sub>" TYP. 46" AT TOP 47" AT BOTTOM 4" TYP