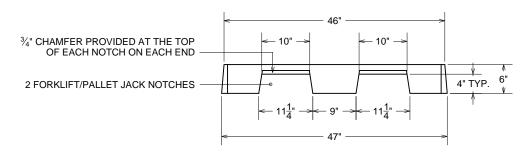

# SHOOTING BENCH PAD

SHOOTING BENCH INSTALLED ON PAD

FASILY MOVABLE WITH A PALLET JACK

(6) 1/2" NATURAL COARSE THREAD GALVÁNIZED STEEL INSERTS CAST IN

4 CORNERS CHAMFERED

**46" AT TOP** 47" AT BOTTOM 8<sup>5</sup>/<sub>8</sub>" TYP. 46" AT TOP 47" AT BOTTOM 4" TYP

# **PLAN VIEW**