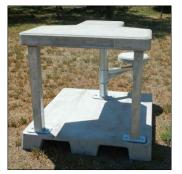

# SHOOTING BENCH PAD

SHOOTING BENCH INSTALLED ON PAD

FASILY MOVABLE WITH A PALLET JACK

(6) 1/2" NATURAL COARSE THREAD GALVÁNIZED STEEL INSERTS CAST IN

4 CORNERS CHAMFERED

**46" AT TOP** 47" AT BOTTOM 8<sup>5</sup>/<sub>8</sub>" TYP. 46" AT TOP 47" AT BOTTOM 4" TYP