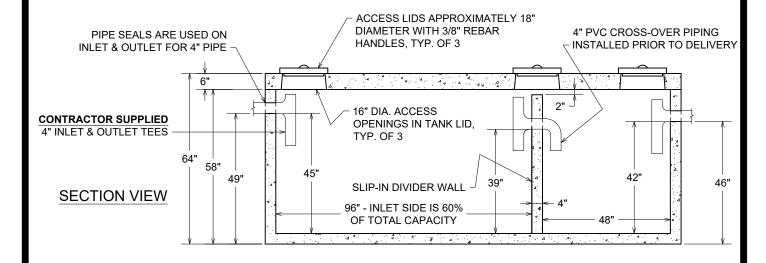

#### DIGGING SPECIFICATIONS:

- 49" BELOW THE INLET
- EXCAVATION TO BE 9' WIDE X 15' LONG

CONCRETE: 4,000 P.S.I. (MINIMUM)

REINFORCING: REBAR & WELDED WIRE FABRIC

ACTUAL DIMENSIONS OF CONCRETE PRODUCTS MAY VARY SLIGHTLY

#### TANK WEIGHTS:

- TANK LID: 6,850 LBS.
- DIVIDER ONLY: 1,450 LBS.
- TANK WITH DIVIDER ONLY: 16,200 LBS.
- COMPLETE SEPTIC TANK: 23,050 LBS.

DRAWING NOT TO SCALE

2000 SEPTIC TANK, MONOLITHIC, DWG DATE CREATED: 10/03 UPDATED: 8/2021

# **MONOLITHIC BODY** NO SEAMS OR JOINTS

2000 GALLON CAPACITY, FOR NON-TRAFFIC APPLICATIONS (TX ONLY)

4" THICK WALLS & FLOOR, 6" THICK LID

2 COMPARTMENT TANK WITH APPROXIMATELY 60% OF CAPACITY ON INLET SIDE