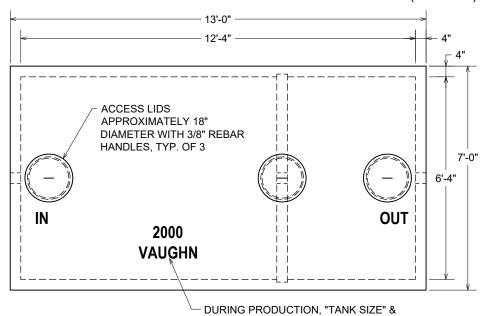

### **PLAN VIEW**

#### **OPTIONS:**

- 20" I.D. SEPTIC TANK RISERS
- SEPTIC TANK RISER LIDS
- HEAVIER TRAFFIC RATED LID

"VAUGHN", "IN" & "OUT" ARE STAMPED IN LID

# **MONOLITHIC BODY** NO SEAMS OR JOINTS

2000 GALLON CAPACITY, FOR NON-TRAFFIC APPLICATIONS (TX ONLY)

4" THICK WALLS & FLOOR, 6" THICK LID

2 COMPARTMENT TANK WITH APPROXIMATELY 60% OF CAPACITY ON INLET SIDE